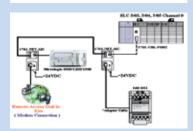

## COMPUTERS 🔓

With advances in technology, we offer modern solutions that will increase efficiency and save time with network systems. We can use PLC, HMI, and industrial computer systems to install an efficient network to Monitor all machinery. Imagine the ability reduce machine downtime, detect malfunctions before they happen and program maintenance reminders, all in one simple easy to use customized network.

### **SERVICES**

- Custom design and build of hardware and software.
- Network customization and modification
- · Monitoring systems
- · Technical Support and **Troubleshooting**
- Repair & Installation
- 24 Hour Emergency Service
- Training
- Sales